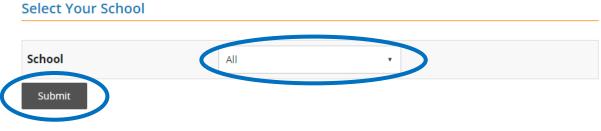

## BEFORE & AFTER SCHOOL CHILD CARE ONLINE APPLICATION INSTRUCTIONS FOR PARENTS

- Go to the Before & After School Child Care website: <u>https://www.browardschools.com/bascc</u>
- Click on:

• Scroll down to select your child's school, then click "Submit":