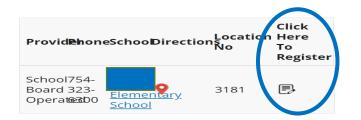

• To proceed, click on the icon circled below:

• Enter log-In information. The account name is "web"; leave the password blank. Click on, "Sign In".

| Sign in to open "Program Data<br>Management System". |  |
|------------------------------------------------------|--|
| Account Name                                         |  |
| Password                                             |  |
| Sign In                                              |  |