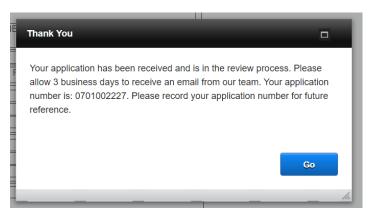

## **Important Reminders:**

- Ensure you provide a monitored email address. Updates and communication regarding your child's application to the program will arrive via email.
- Initial all the items on the last page of the registration form. This ensures you have read and agree to the items on the Parent Handbook.
- Provide at least two emergency contacts, other than yourself.
- Sign the page by typing your first and last name where indicated.
- If you have completed your application, you will receive a pop up:

- You will receive an email within three business days from your program's supervisor informing you if your child had been accepted into the program or placed on the waitlist.
- All communication will include your application number. Please make a note of it.
- If you are accepted, you will need to make your payment on the e-Store.
- If your child is put on a waitlist, the supervisor will contact you when space becomes available.
- If you have any questions, please contact your school and speak with the program supervisor.